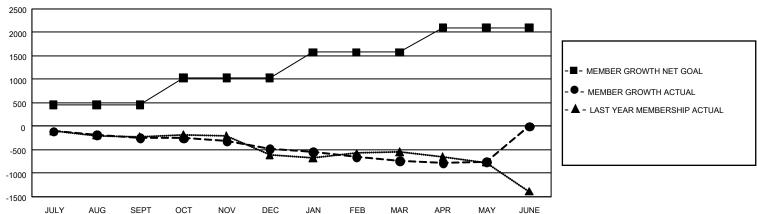

## GOALS AND ACTUAL MEMBERS CUMULATIVE

| DROPPED CLUBS: 26  |       | 378 CLUBS OF 904 ADDED 1 OR MORE NEW MEMBERS | GENDER DISTRIBUTION             |                |       |
|--------------------|-------|----------------------------------------------|---------------------------------|----------------|-------|
|                    |       | NEW WEINBERS                                 | MALE 14,618 (61.95              |                |       |
|                    |       |                                              | FEMALE                          | 8,977 (38.05%) |       |
| DROPPED MEMBERS    |       |                                              |                                 |                |       |
| DECEASED           | 401   | CLICK HERE FOR CUMULATIVE                    | TOTAL FAMILY UNIT MEMBERS       |                | 4,191 |
| CLUB CANCELLED 176 |       | MEMBERSHIP DATA                              |                                 |                | 0.470 |
| OTHER              | 1,633 |                                              | FAMILY MEMBERS PAYING HALF DUES |                | 2,179 |
| TOTAL              | 2,210 |                                              |                                 |                |       |

## GMT Constitutional Area 1, Group F

REPORT DOES NOT INCLUDE CLUBS IN UNDISTRICTED AREAS.

| Clubs         |               |             |               | Members               |                        |                         |                                                    |  |
|---------------|---------------|-------------|---------------|-----------------------|------------------------|-------------------------|----------------------------------------------------|--|
|               | RESULTS FOR   | R 2020-2021 |               | RESULTS FOR 2020-2021 |                        |                         |                                                    |  |
| QUARTER       | NEW CLUB GOAL | NEW CLUBS   | DROPPED CLUBS | QUARTER MEME          | BER GROWTH NET<br>GOAL | MEMBER GROWTH<br>ACTUAL | DROPPED<br>MEMBERS ACTUAL<br>(including transfers) |  |
| JULY/AUG/SEPT | 12            | 1           | 7             | JULY/AUG/SEPT         | 451                    | 414                     | 571                                                |  |
| OCT/NOV/DEC   | 21            | 5           | 6             | OCT/NOV/DEC           | 576                    | 558                     | 740                                                |  |
| JAN/FEB/MAR   | 30            | 1           | 12            | JAN/FEB/MAR           | 550                    | 302                     | 504                                                |  |
| APR/MAY/JUNE  | 36            | 3           | 1             | APR/MAY/JUNE          | 528                    | 408                     | 395                                                |  |