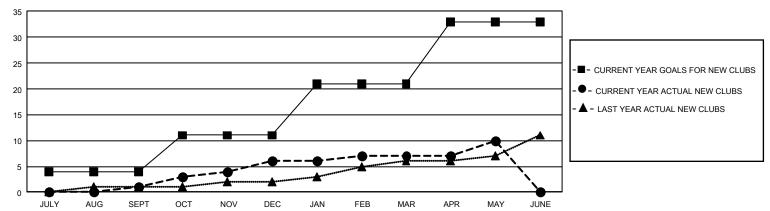

## GOALS AND ACTUAL NEW CLUBS CUMULATIVE

## GMT Constitutional Area 1, Group F

REPORT DOES NOT INCLUDE CLUBS IN UNDISTRICTED AREAS.

| Clubs         |               |             |               | Members               |                        |                         |                                                    |  |
|---------------|---------------|-------------|---------------|-----------------------|------------------------|-------------------------|----------------------------------------------------|--|
|               | RESULTS FOR   | R 2020-2021 |               | RESULTS FOR 2020-2021 |                        |                         |                                                    |  |
| QUARTER       | NEW CLUB GOAL | NEW CLUBS   | DROPPED CLUBS | QUARTER MEME          | BER GROWTH NET<br>GOAL | MEMBER GROWTH<br>ACTUAL | DROPPED<br>MEMBERS ACTUAL<br>(including transfers) |  |
| JULY/AUG/SEPT | 12            | 1           | 7             | JULY/AUG/SEPT         | 451                    | 414                     | 571                                                |  |
| OCT/NOV/DEC   | 21            | 5           | 6             | OCT/NOV/DEC           | 576                    | 558                     | 740                                                |  |
| JAN/FEB/MAR   | 30            | 1           | 12            | JAN/FEB/MAR           | 550                    | 302                     | 504                                                |  |
| APR/MAY/JUNE  | 36            | 3           | 1             | APR/MAY/JUNE          | 528                    | 408                     | 395                                                |  |